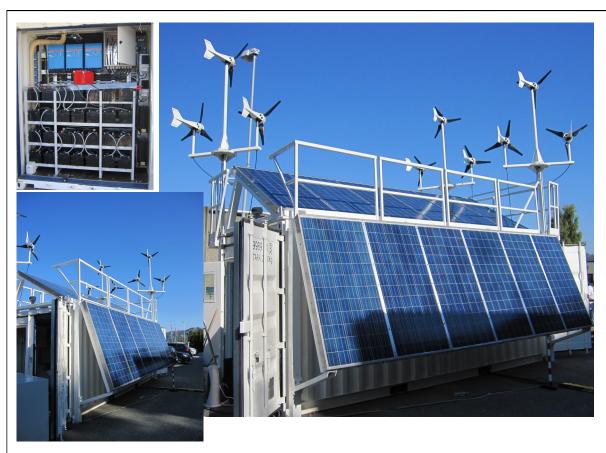

## Power Supply packages for remote sites and unmanned installations

A+D have been involved in several projects using autonomous power supply packages to provide power to instruments and other electrical systems in remote sites, onshore and offshore.

We can design a complete system tailormade to each application, including battery banks, chargers, inverters, control systems, etc.

Power generation can be provided by various combinations of solar panels, wind generators, fuel cells or diesel generators.

Complete control systems and/or SCADA systems can be designed and included for remote monitoring and control of the complete installation.

A+D can build, test and commission the complete package ready for installation.