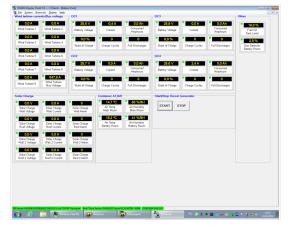

Complete control systems and/or SCADA systems can be designed and included for remote monitoring and control of the complete installation.

A+D can build, test and commission the complete package ready for installation.