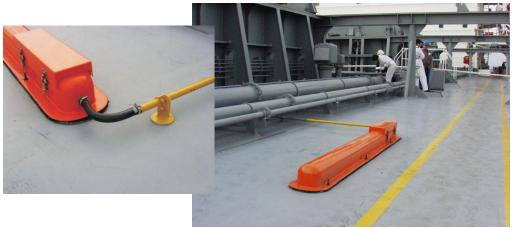

Basic systems includes strain gauges, typically weldable strain gauges or long baseline strain gauges, but can also be expanded to include accelerometers, motion data and environmental sensors. Stress monitoring can also be integrated or combined with other monitoring systems and long term data recording for future analysis are available.