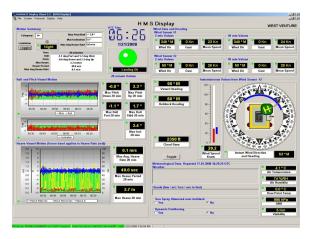

DADAS is very flexible to modify or expand and further inputs and outputs can be added or changed very easily whenever required. Data displays can be designed and configured according to the clients specific needs. A large number of display pages showing data combinations, graphical and history presentation and other information can be set up.

Data can easily be interchanged with other systems, specific data outputs can be configured to local and remote users. Data can be sent to remote users through a wide variety of data transfer methods, data lines, SMS or email reports or web pages.