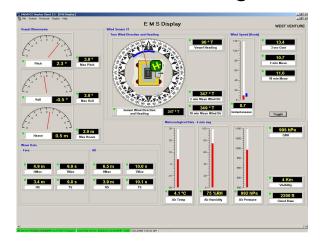

DADAS is very flexible to modify or expand and further inputs and outputs can be added or changed very easily whenever required. Data displays can be designed and configured according to the clients specific needs. A large number of display pages showing data combinations, graphical and history presentation and other information can be set up.

Data can easily be interchanged with other systems, specific data outputs can be configured to local and remote users. Data can be sent to remote users through a wide variety of data transfer methods, data lines, SMS or email reports or web pages.