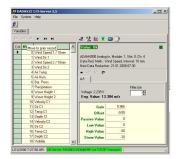

## DADAS REAL-TIME DATA ACQUISITION SOFTWARE

DADAS is a very flexible and user friendly real-time data acquisition software that can be configured to a multitude of different applications. DADAS can be used for collecting and processing data, for display and reporting and for controlling other units or processes.

DADAS is very flexible to modify or expand and further inputs and outputs can be added or changed very easily whenever required. Data displays can be designed and configured according to the clients specific needs. A large number of display pages showing data combinations, graphical and history presentation and other information can be set up.